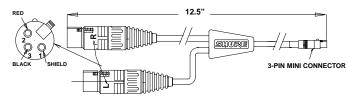

#### **Connectors**

XLR 3-pin female to 3-Pin Mini Connector (TA3F)

#### **Dimensions**

Length: 12.5"

**DIMENSIONS** 

**WIRING DIAGRAM** 

**NOTE:** When interconnecting the FP24 and FP33, inputs from the FP24 appear at the FP33 mixbus with their polarity reversed. (This is unavoidable due to the nature of the interconnection.) To avoid cancellation or interference effects (e.g., comb filtering) between the signals from the FP24 and FP33 inputs, use Shure A15PRS polarity inverters on the FP24 inputs, or do one of the following:

### **Instructions for Use**

Connect the balanced, line level XLR outputs of the FP24 to the MIX BUS of the FP33 using the "Y" cable as shown. The red XLR connector goes to the right channel.

SHURE Incorporated Web Address: http://www.shure.com 5800 W. Touhy Avenue, Niles, IL 60714–4608, U.S.A. In U.S.A. Phone: 1-847-600-2000 Fax: 1-847-600-1212 In Europe, Phone: 49-7131-72140 Fax: 49-7131-721414 In Asia, Phone: 1-852-2893-4290 Fax: 1-852-2893-4055 International Fax: 1-847-600-6446